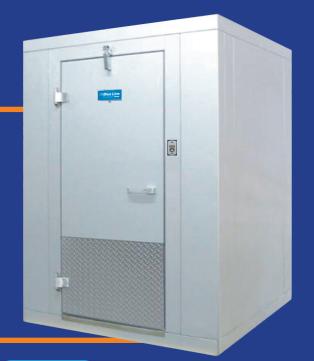

# 2 Business Day Shipping Now with Reduced Pricing!

Arctic Blue Line is our quick ship line of walkin coolers and freezers. This product has been designed and engineered to provide customers with a low-cost solution to their refrigeration needs while maintaining Arctic's quality and customer service.

#### Wide Doors

34" x 78" centered, selfclosing, flush mounted, foamed-in-place (compare to 26" industry standard)

24" int/ext kickplate (protect your investment from cart and foot damage)