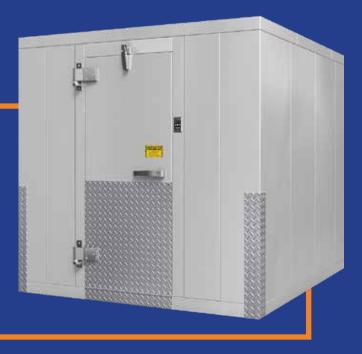

## **Mortuary Coolers** 2-Day Shipping on Select Models

Arctic's Quick-Ship Mortuary Coolers offer the right solution for your walk-in needs. Arctic's coolers are designed and engineered to provide customers with a value based solution with many custom features and options available. Quick-ship is available for select models as well. Arctic will specify the right refrigeration system while maintaining Arctic's high-quality and customer service. Body boxes also available in several sizes and shelving systems.