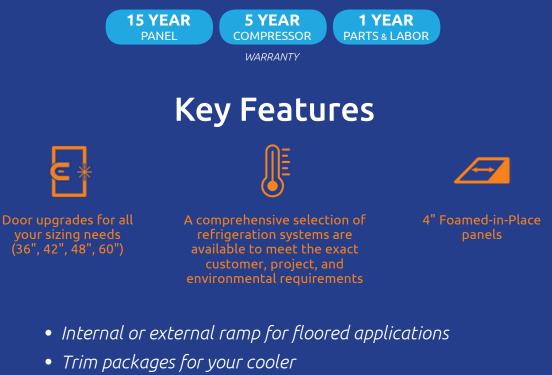

## **Mortuary Coolers** 2-Day Shipping on Select Models

Arctic's Quick-Ship Mortuary Coolers offer the right solution for your walk-in needs. Arctic's coolers are designed and engineered to provide customers with a value based solution with many custom features and options available. Quick-ship is available for select models as well. Arctic will specify the right refrigeration system while maintaining Arctic's high-quality and customer service. Body boxes also available in several sizes and shelving systems.

• LED lighting, strip curtains, & kickplate upgrade to lighten up, maintain, and protect your investment