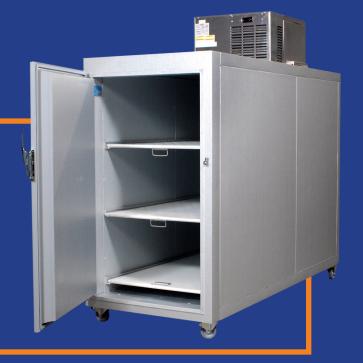

## **Body Box Coolers**

2-Day Shipping on Select Models

Arctic's Quick-Ship Mortuary Coolers offer standard solutions for Walk-Ins and Body Boxes for 2,3, or 4 body capacity. Arctic's Body Boxes are designed and engineered to provide customers with a quick delivery, low-cost solution to their refrigeration needs while maintaining Arctic's high-quality and customer service.

## **Key Features**

Readout

Self-Sealing Magnetic Doors

3" Thick Panels

## · Arctic reliability available in multiple configurations

- Manufactured with high R-value Foamed-in-Place panels
- Optional casters installed for mobility
- Side-loading option available
- Choose between Speed Roller and Low-Friction Slide tray systems