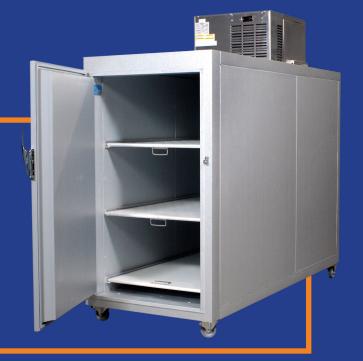

## **Mortuary Coolers**

2-Day Shipping on Select Models

Arctic's Quick-Ship Mortuary Coolers offer standard solutions for Walk-Ins and Body Boxes for 2,3, or 4 body capacity. Arctic's coolers are designed and engineered to provide customers with a quick delivery, low-cost solution to their refrigeration needs while maintaining Arctic's high-quality and customer service.

15 YEAR PANEL **5 YEAR**COMPRESSOR
- WARRANTY

1 YEAR
PARTS & LABOR

**Key Features** 

Digital Readout

Self-Sealing Magnetic Doors

3" Thick Panels

- Arctic reliability available in multiple configurations
- Manufactured with high R-value Foam-in-Place panels
- Optional casters installed for mobility
- Side-loading option available